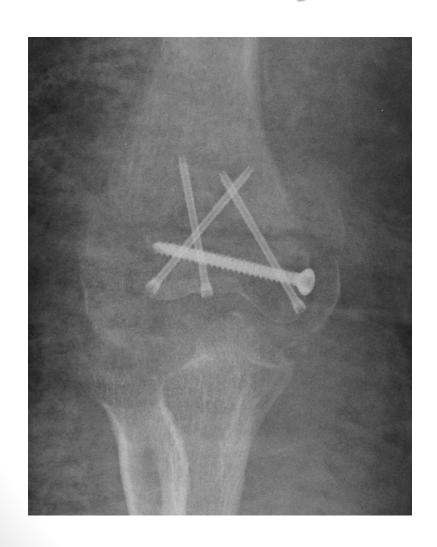

#### Long-term problems

- Heterotropic ossification
- Soft tissue contracture
- Elbow arthrosis

Ulnar nerve neuropathy

Limited range of elbow motion

## Incorrect qualification

Incorrect initial treatment of fracture



# 8 months after osteotomy, reduction and LCP fixation





Flexion 135
Extention 15
Full rotation



#### Nonunion

#### Surgery does not guarantee healing of the fracture

- Fracture may pull apart
- Screws, plates or wires may shift or break

#### Reason:

- Patient doesn't follow directions after surgery
- The risk factors of healing (diabetes, smoking, open fractures, infection)

#### Nonunion





6 years after fracture





#### Malunion

 2 months after distal humerus fracture

#### Malunion





#### **Malunion**



CT scan

#### Osteotomy and screw fixation





## 5 months after osteotomy





#### 12 months after osteotomy

- Elbow range of motion: flexion 120, extention 20, full rotation
- Elbow motion without pain

#### Male, 43 age

- Truck accident,
   October 2013
- Multitrauma, open distal humerus fracture and forearm fracture



#### No elbow

# 14.01.2015 (1.5 year after accident)



14.01.2015 (1.5 year after accident)





14.01.2015
(1.5 year after accident)





#### 15.01.2015

- TEA Coonrad Morrey
- Posterior triceps sparing approach

#### TEA - 15.01.2015



#### 21.01.2015 (6 days after TEA)



21.01.2015 (6 days after TEA)





# 10.03.2015 (6 weeks after TEA)



#### CRP (6 weeks after TEA)

| Próbka: Serum NRM:  Zlecił: MURAWA AGNIESZKA Wysłano z:  Opis próbki:  Uwagi: |                     |