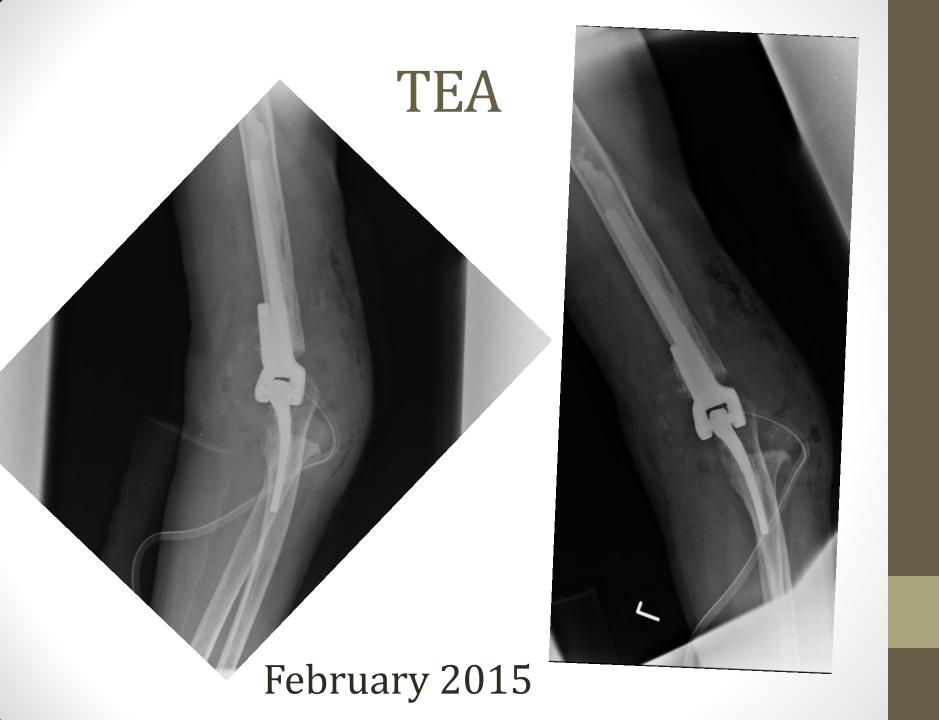

#### 15.01.2015

- TEA Coonrad Morrey
- Posterior triceps sparing approach

#### TEA - 15.01.2015