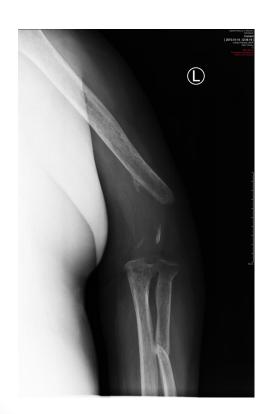

#### Male, 43 age

- Truck accident,
   October 2013
- Multitrauma, open distal humerus fracture and forearm fracture

#### No elbow

# 14.01.2015 (1.5 year after accident)

14.01.2015 (1.5 year after accident)

14.01.2015
(1.5 year after accident)