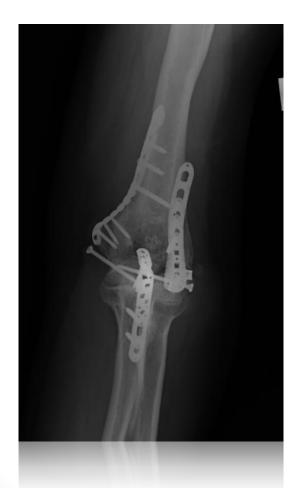

#### Malunion

 2 months after distal humerus fracture

#### Malunion

#### **Malunion**

CT scan

#### Osteotomy and screw fixation