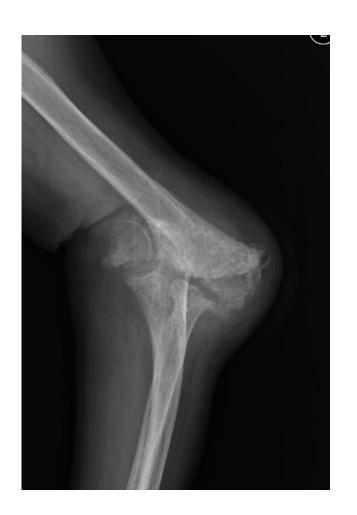

#### Male, 43 age

- Truck accident,
   October 2013
- Multitrauma, open distal humerus fracture and forearm fracture

#### No elbow