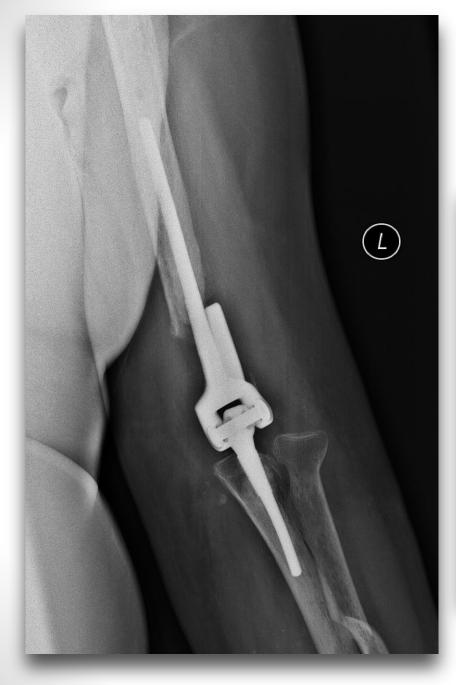

#### 15.01.2015

- TEA Coonrad Morrey
- Posterior triceps sparing approach

#### TEA - 15.01.2015