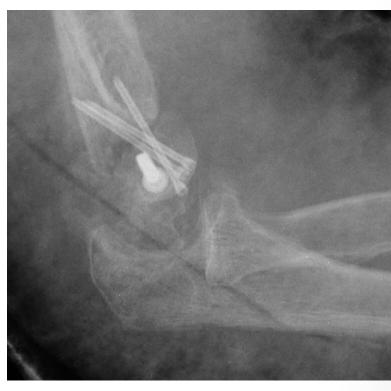

### Long-term problems

- Heterotropic ossification
- Soft tissue contracture
- Elbow arthrosis

Ulnar nerve neuropathy

Limited range of elbow motion

## Incorrect qualification

Incorrect initial treatment of fracture



# 8 months after osteotomy, reduction and LCP fixation





Flexion 135
Extention 15
Full rotation



#### Nonunion

#### Surgery does not guarantee healing of the fracture

- Fracture may pull apart
- Screws, plates or wires may shift or break

#### Reason:

- Patient doesn't follow directions after surgery
- The risk factors of healing (diabetes, smoking, open fractures, infection)

#### Nonunion





6 years after fracture





#### Malunion

 2 months after distal humerus fracture

#### Malunion





#### **Malunion**



CT scan

#### Osteotomy and screw fixation





## 5 months after osteotomy





#### 12 months after osteotomy

- Elbow range of motion: flexion 120, extention 20, full rotation
- Elbow motion without pain

#### Male, 43 age

- Truck accident,
   October 2013
- Multitrauma, open distal humerus fracture and forearm fracture



#### No elbow

# 14.01.2015 (1.5 year after accident)



14.01.2015 (1.5 year after accident)





14.01.2015
(1.5 year after accident)





#### 15.01.2015

- TEA Coonrad Morrey
- Posterior triceps sparing approach

#### TEA - 15.01.2015



#### 21.01.2015 (6 days after TEA)



21.01.2015 (6 days after TEA)





# 10.03.2015 (6 weeks after TEA)



#### CRP (6 weeks after TEA)

| Próbka: Serum NRM:  Zlecił: MURAWA AGNIESZKA Wysłano z:  Opis próbki:  Uwagi: |                     |