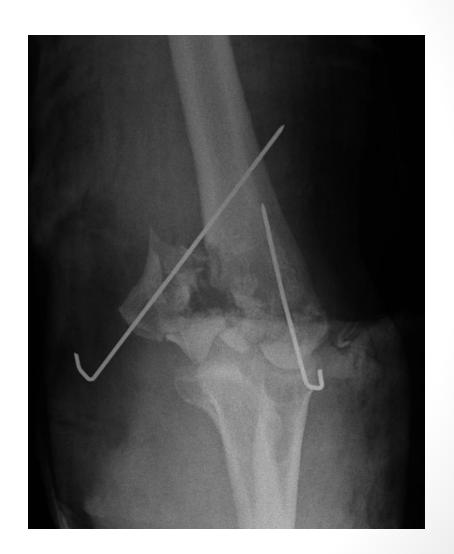

ular anatomy



Distal humeral articular surface is <u>internally rotated</u> in reference to the line connecting the epicondyles

#### Complex elbow biomechanics





Therapeutic challenge

Comminuted intra-articular fractures

1. Complex articular anatomy

2. Complex elbow biomechanics

3. Comminuted intra-articular fractures

Complications after distal humerus fracture

#### Complications after distal humerus fracture

#### Surgical complications

- Incorrect qualification
- Nonunion
- Malunion
- No elbow after accident
- Infection
- Damage to nerves and blood vessel

#### Long-term problems

- Heterotropic ossification
- Soft tissue contracture
- Elbow arthrosis

Ulnar nerve neuropathy

Limited range of elbow motion

## Incorrect qualification

Incorrect initial treatment of fracture



# 8 months after osteotomy, reduction and LCP fixation





Flexion 135
Extention 15
Full rotation



#### Nonunion

#### Surgery does not guarantee healing of the fracture

- Fracture may pull apart
- Screws, plates or wires may shift or break

#### Reason:

- Patient doesn't follow directions after surgery
- The risk factors of healing (diabetes, smoking, open fractures, infection)

#### Nonunion





6 years after fracture





#### Malunion

 2 months after distal humerus fracture

#### Malunion





#### **Malunion**



CT scan

#### Osteotomy and screw fixation





## 5 months after osteotomy





#### 12 months after osteotomy

- Elbow range of motion: flexion 120, extention 20, full rotation
- Elbow motion without pain

#### Male, 43 age

- Truck accident,
   October 2013
- Mult