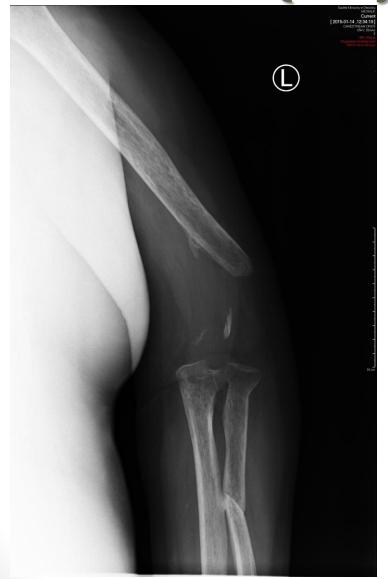

#### Male, 43 age

- Truck accident,
   October 2013
- Multitrauma, open distal humerus fracture and forearm fracture

#### No elbow

# 14.01.2015 (1.5 year after accident)

14.01.2015 (1.5 year after accident)

14.01.2015
(1.5 year after accident)