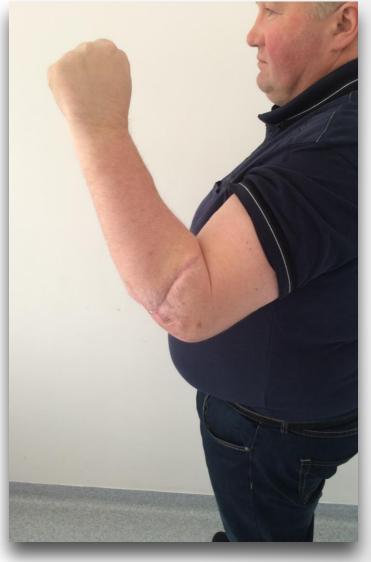

# 8 months after osteotomy, reduction and LCP fixation

Flexion 135
Extention 15
Full rotation

#### 12 months after osteotomy

- Elbow range of motion: flexion 120, extention 20, full rotation
- Elbow motion without pain