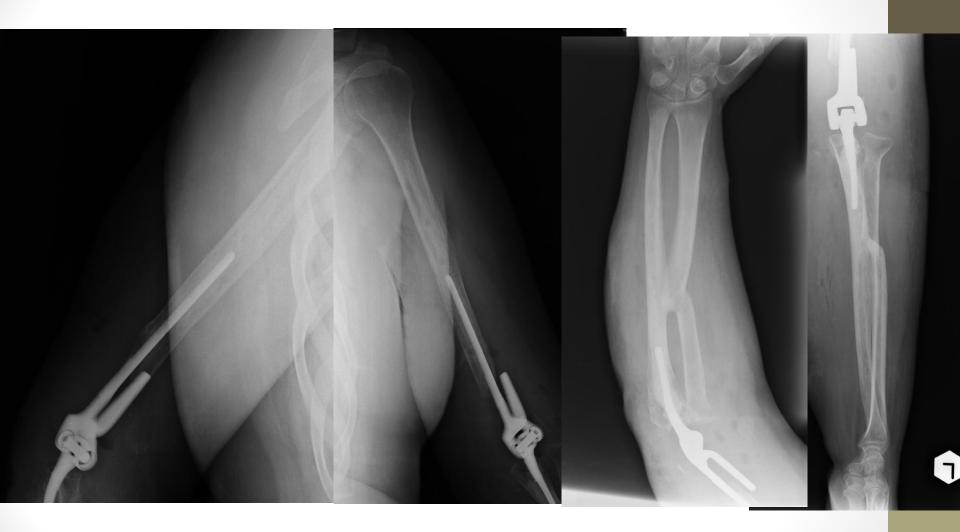

#### 15.01.2015

- TEA Coonrad Morrey
- Posterior triceps sparing approach

#### TEA - 15.01.2015

#### 21.01.2015 (6 days after TEA)

21.01.2015 (6 days after TEA)

# 10.03.2015 (6 weeks after TEA)