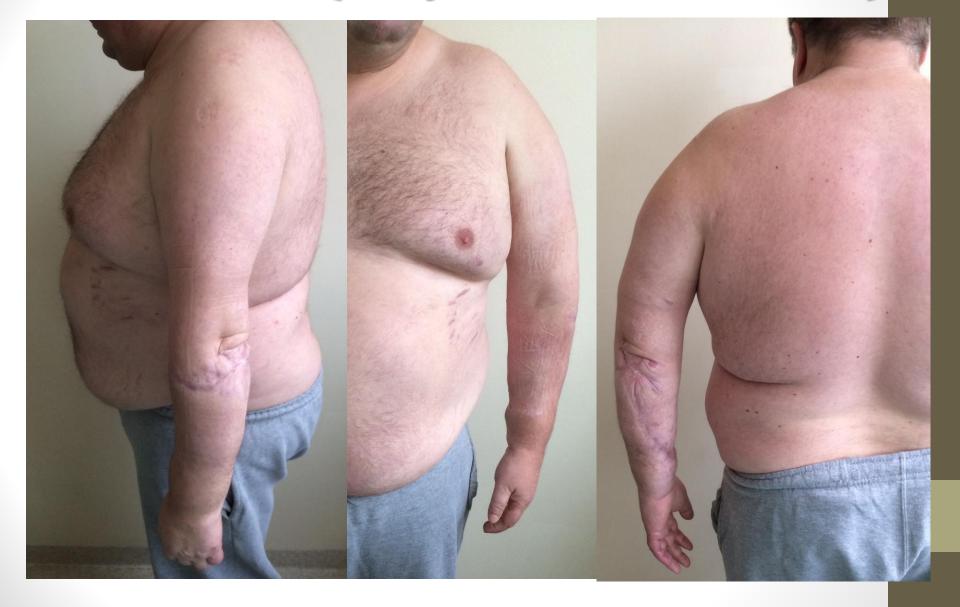

#### Surgery does not guarantee healing of the fracture

- Fracture may pull apart
- Screws, plates or wires may shift or break

#### Reason:

- Patient doesn't follow directions after surgery
- The risk factors of healing (diabetes, smoking, open fractures, infection)

#### Nonunion





6 years after fracture





#### Malunion

 2 months after distal humerus fracture

#### Malunion





#### **Malunion**



CT scan

#### Osteotomy and screw fixation





## 5 months after osteotomy





#### 12 months after osteotomy

- Elbow range of motion: flexion 120, extention 20, full rotation
- Elbow motion without pain

#### Male, 43 age

- Truck accident,
   October 2013
- Multitrauma, open distal humerus fracture and forearm fracture



#### No elbow

# 14.01.2015 (1.5 year after accident)



14.01.2015 (1.5 year after accident)





14.01.2015
(1.5 year after accident)





#### 15.01.2015

- TEA Coonrad Morrey
- Posterior triceps sparing approach

#### TEA - 15.01.2015



#### 21.01.2015 (6 days after TEA)



21.01.2015 (6 days after TEA)





# 10.03.2015 (6 weeks after TEA)



#### CRP (6 weeks after TEA)

| Próbka: Serum NRM:  Zlecił: MURAWA AGNIESZKA Wysłano z:  Opis próbki:  Uwagi: |                     |