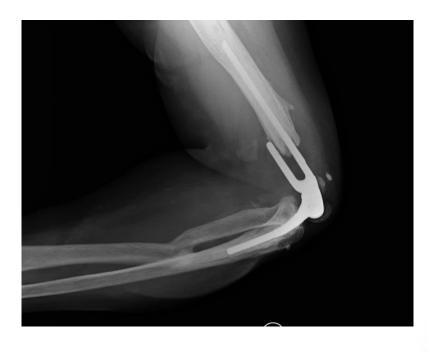

|              |                         | MOT MOTORINE<br>E DIAGNOSTALA | esokows<br>BORATOR | 17M<br>KQ |

## 10.03.2015 (6 weeks after TEA)





# 6 months post op





#### Before and 6 months after TEA





#### Summary

- Incorrect qualification and incorrect surgery nearly always lead to disaster and necessity for the next surgery
- In some type of nonunions TEA is a resonable option of treatment
- Malunion usually needs operative correction
- In the lost of elbow joint TEA is usually one option of treatment

#### Summary

 The proper rehabilitation after the operation is very important and can last even 6 months