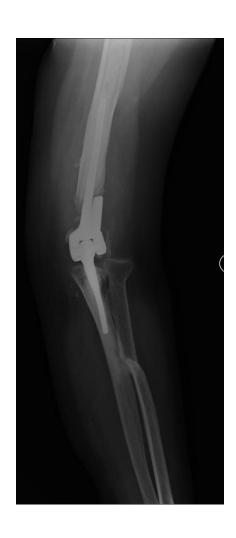

#### 15.01.2015

- TEA Coonrad Morrey
- Posterior triceps sparing approach

#### TEA - 15.01.2015