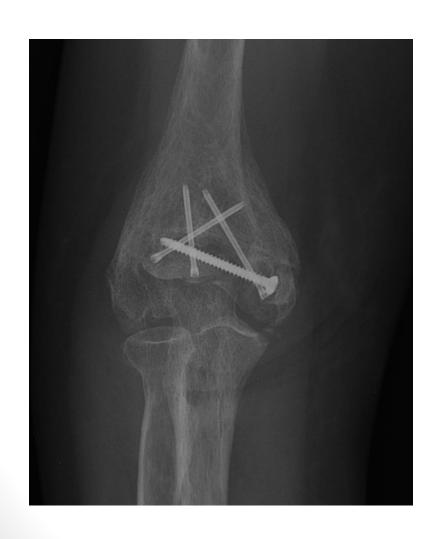

#### Malunion

 2 months after distal humerus fracture

#### Malunion

#### **Malunion**

CT scan

#### Osteotomy and screw fixation