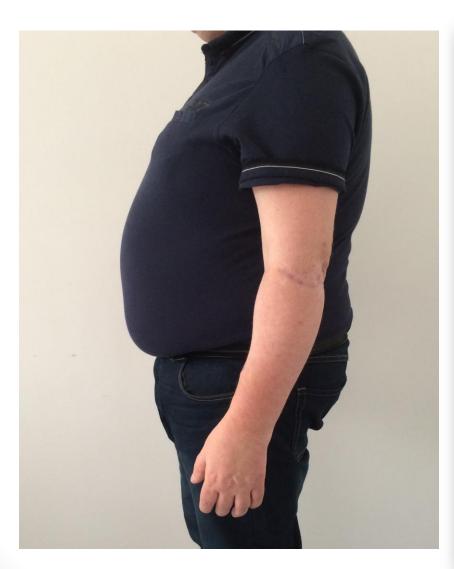

|              |                         | MOT MOTORINE<br>E DIAGNOSTALA | esokows<br>BORATOR | 17M<br>KQ |

## 10.03.2015 (6 weeks after TEA)





# 6 months post op





#### Before and 6 months after TEA





#### Summary

- Incorrect qualification and incorrect surgery nearly always lead to disaster and necessity for the next surgery
- In some type of nonunions TEA is a resonable option of treatment
- Malunion usually needs operative correction
- In the lost of elbow joint TEA is usually one option of treatment

#### Summary

 The proper rehabilitation after the operation is very important and can last even 6 months