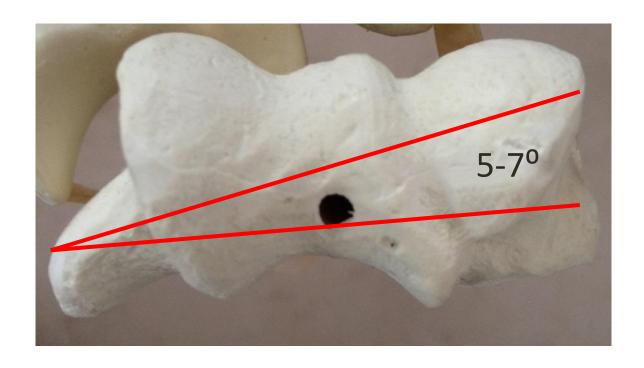

# Complex articular anatomy

#### Complex articular anatomy

Distal humeral articular surface is <u>internally rotated</u> in reference to the line connecting the epicondyles