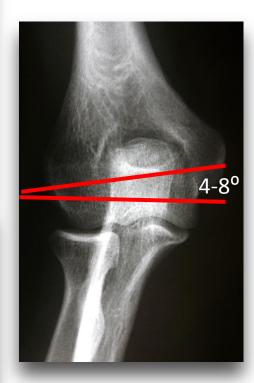

# Complex articular anatomy

#### Complex articular anatomy

Distal humeral articular surface is <u>internally rotated</u> in reference to the line connecting the epicondyles