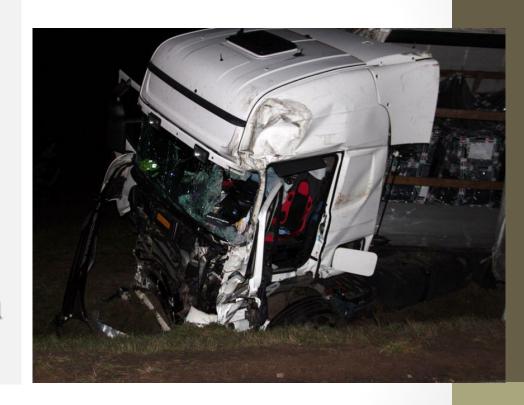

#### Male, 43 age

- Truck accident,
   October 2013
- Multitrauma, open distal humerus fracture and forearm fracture