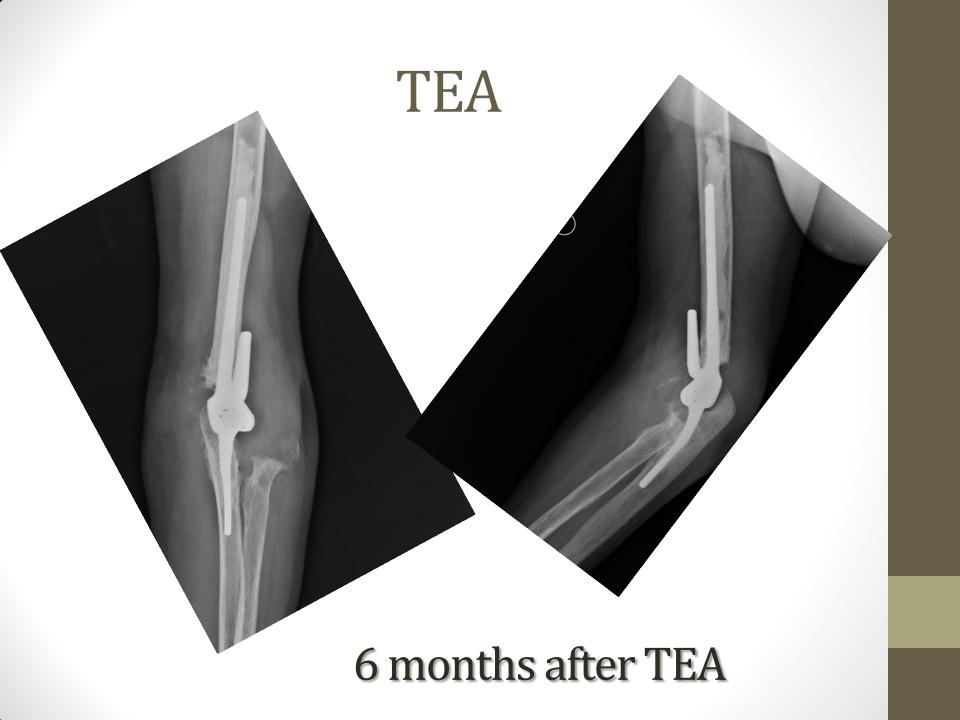

ical complications

- Incorrect qualification
- Nonunion
- Malunion
- No elbow after accident
- Infection
- Damage to nerves and blood vessel

#### Long-term problems

- Heterotropic ossification
- Soft tissue contracture
- Elbow arthrosis

Ulnar nerve neuropathy

Limited range of elbow motion

## Incorrect qualification

Incorrect initial treatment of fracture



# 8 months after osteotomy, reduction and LCP fixation





Flexion 135
Extention 15
Full rotation



#### Nonunion

#### Surgery does not guarantee healing of the fracture

- Fracture may pull apart
- Screws, plates or wires may shift or break

#### Reason:

- Patient doesn't follow directions after surgery
- The risk factors of healing (diabetes, smoking, open fractures, infection)

#### Nonunion





6 years after fracture





#### Malunion

 2 months after distal humerus fracture

#### Malunion





#### **Malunion**



CT scan

#### Osteotomy and screw fixation





## 5 months after osteotomy





#### 12 months after osteotomy

- Elbow range of motion: flexion 120, extention 20, full rotation
- Elbow motion without pain

#### Male, 43 age

- Truck accident,
   October 2013
- Multitrauma, open distal humerus fracture and forearm fracture



#### No elbow

# 14.01.2015 (1.5 year after accident)



14.01.2015 (1.5 year after accident)





14.01.2015
(1.5 year after accident)





#### 15.01.2015

- TEA Coonrad Morrey
- Posterior triceps sparing approach

#### TEA - 15.01.2015



#### 21.01.2015 (6 days after TEA)



21.01.2015 (6 days after TEA)





# 10.03.2015 (6 weeks after TEA)



#### CRP (6 weeks afte