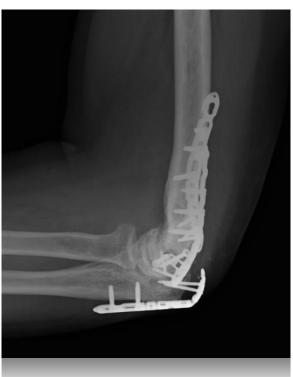

## 5 months after osteotomy

#### 12 months after osteotomy

- Elbow range of motion: flexion 120, extention 20, full rotation
- Elbow motion without pain