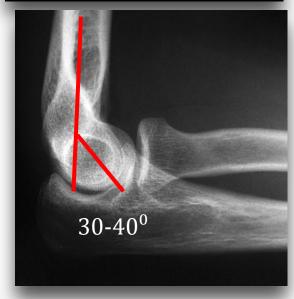

# Complex articular anatomy

#### Complex articular anatomy

Distal humeral articular surface is <u>internally rotated</u> in reference to the line connecting the epicondyles