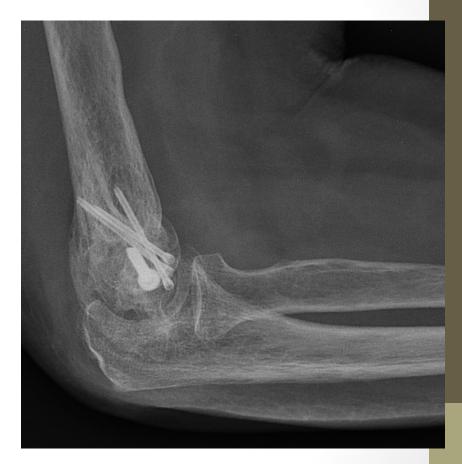

ropic ossification
- Soft tissue contracture
- Elbow arthrosis

Ulnar nerve neuropathy

Limited range of elbow motion

## Incorrect qualification

Incorrect initial treatment of fracture



# 8 months after osteotomy, reduction and LCP fixation





Flexion 135
Extention 15
Full rotation



#### Nonunion

#### Surgery does not guarantee healing of the fracture

- Fracture may pull apart
- Screws, plates or wires may shift or break

#### Reason:

- Patient doesn't follow directions after surgery
- The risk factors of healing (diabetes, smoking, open fractures, infection)

#### Nonunion





6 years after fracture





#### Malunion

 2 months after distal humerus fracture

#### Malunion





#### **Malunion**



CT scan

#### Osteotomy and screw fixation





## 5 months after osteotomy





#### 12 months after osteotomy

- Elbow range of motion: flexion 120, extention 20, full rotation
- Elbow motion without pain

#### Male, 43 age

- Truck accident,
   October 2013
- Multitrauma, open distal humerus fracture and forearm fracture



#### No elbow

# 14.01.2015 (1.5 year after accident)



14.01.2015 (1.5 year after accident)





14.01.2015
(1.5 year after accident)





#### 15.01.2015

- TEA Coonrad Morrey
- Posterior triceps sparing approach

#### TEA - 15.01.2015



#### 21.01.2015 (6 days after TEA)



21.01.2015 (6 days after TEA)





# 10.03.2015 (6 weeks after TEA)



#### CRP (6 weeks after TEA)

| Próbka: Serum NRM:  Zlecił: MURAWA AGNIESZKA Wysłano z:  Opis próbki:  Uwagi: |                     |