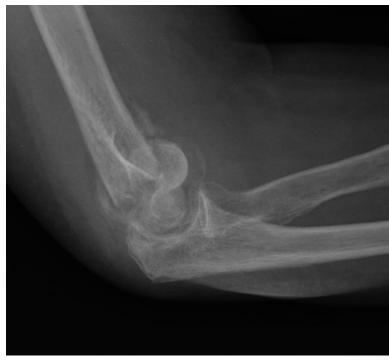

bow after accident
- Infection
- Damage to nerves and blood vessel

#### Long-term problems

- Heterotropic ossification
- Soft tissue contracture
- Elbow arthrosis

Ulnar nerve neuropathy

Limited range of elbow motion

## Incorrect qualification

Incorrect initial treatment of fracture



# 8 months after osteotomy, reduction and LCP fixation





Flexion 135
Extention 15
Full rotation



#### Nonunion

#### Surgery does not guarantee healing of the fracture

- Fracture may pull apart
- Screws, plates or wires may shift or break

#### Reason:

- Patient doesn't follow directions after surgery
- The risk factors of healing (diabetes, smoking, open fractures, infection)

#### Nonunion





6 years after fracture





#### Malunion

 2 months after distal humerus fracture

#### Malunion





#### **Malunion**



CT scan

#### Osteotomy and screw fixation





## 5 months after osteotomy





#### 12 months after osteotomy

- Elbow range of motion: flexion 120, extention 20, full rotation
- Elbow motion without pain

#### Male, 43 age

- Truck accident,
   October 2013
- Multitrauma, open distal humerus fracture and forearm fracture



#### No elbow

# 14.01.2015 (1.5 year after accident)



14.01.2015 (1.5 year after accident)





14.01.2015
(1.5 year after accident)





#### 15.01.2015

- TEA Coonrad Morrey
- Posterior triceps sparing approach

#### TEA - 15.01.2015



#### 21.01.2015 (6 days after TEA)



21.01.2015 (6 days after TEA)





# 10.03.2015 (6 weeks after TEA)



#### CRP (6 weeks after TEA)

| Próbka: Serum NRM:  Zlecił: MURAWA AGNIESZKA Wysłano z:  Opis pró