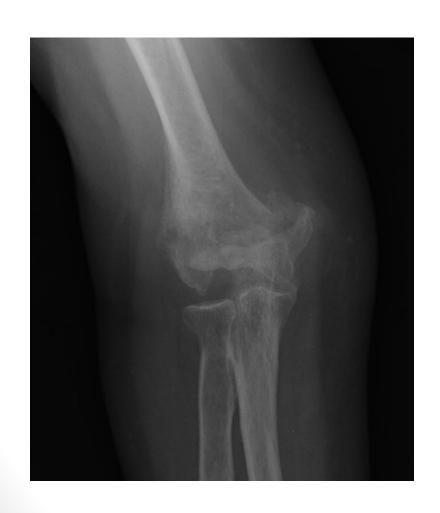

elbow after accident
- Infection
- Damage to nerves and blood vessel

#### Long-term problems

- Heterotropic ossification
- Soft tissue contracture
- Elbow arthrosis

Ulnar nerve neuropathy

Limited range of elbow motion

## Incorrect qualification

Incorrect initial treatment of fracture



# 8 months after osteotomy, reduction and LCP fixation





Flexion 135
Extention 15
Full rotation



#### Nonunion

#### Surgery does not guarantee healing of the fracture

- Fracture may pull apart
- Screws, plates or wires may shift or break

#### Reason:

- Patient doesn't follow directions after surgery
- The risk factors of healing (diabetes, smoking, open fractures, infection)

#### Nonunion





6 years after fracture





#### Malunion

 2 months after distal humerus fracture

#### Malunion





#### **Malunion**



CT scan

#### Osteotomy and screw fixation





## 5 months after osteotomy





#### 12 months after osteotomy

- Elbow range of motion: flexion 120, extention 20, full rotation
- Elbow motion without pain

#### Male, 43 age

- Truck accident,
   October 2013
- Multitrauma, open distal humerus fracture and forearm fracture



#### No elbow

# 14.01.2015 (1.5 year after accident)



14.01.2015 (1.5 year after accident)





14.01.2015
(1.5 year after accident)





#### 15.01.2015

- TEA Coonrad Morrey
- Posterior triceps sparing approach

#### TEA - 15.01.2015



#### 21.01.2015 (6 days after TEA)



21.01.2015 (6 days after TEA)





# 10.03.2015 (6 weeks after TEA)



#### CRP (6 weeks after TEA)

| Próbka: Serum NRM:  Zlecił: MURAWA AGNIESZKA Wysłano z:  Opis p