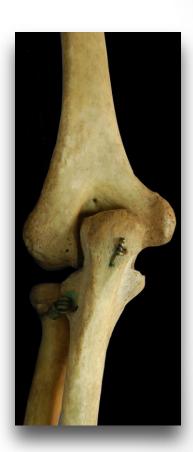

# Complex articular anatomy

#### Complex articular anatomy

Distal humeral articular surface is <u>internally rotated</u> in reference to the line connecting the epicondyles