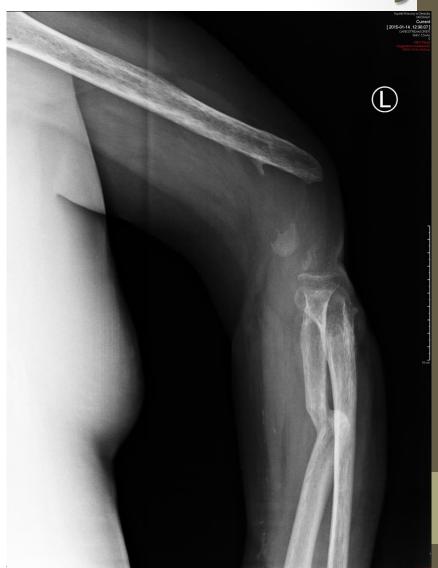

#### Male, 43 age

- Truck accident,
   October 2013
- Multitrauma, open distal humerus fracture and forearm fracture

#### No elbow

# 14.01.2015 (1.5 year after accident)

14.01.2015 (1.5 year after accident)

14.01.2015
(1.5 year after accident)