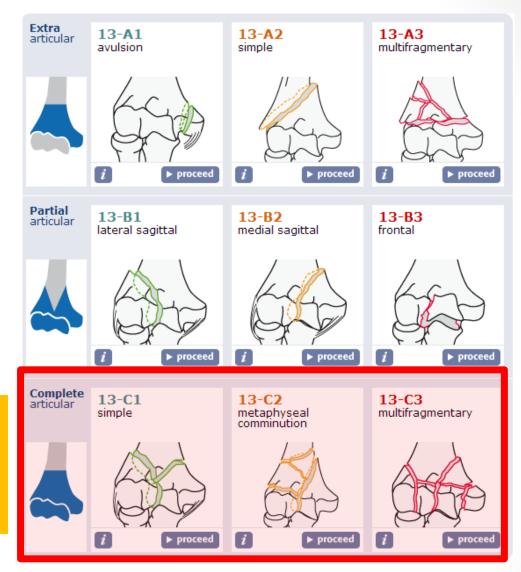

#### Complex elbow biomechanics

Therapeutic challenge

Comminuted intra-articular fractures

1. Complex articular anatomy

2. Complex elbow biomechanics

3. Comminuted intra-articular fractures

Complications after distal humerus fracture