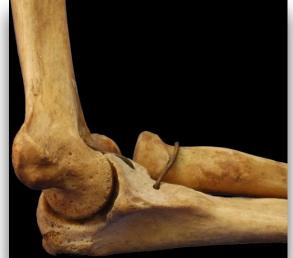

# Complex articular anatomy

#### Complex articular anatomy

Distal humeral articular surface is <u>internally rotated</u> in reference to the line connecting the epicondyles