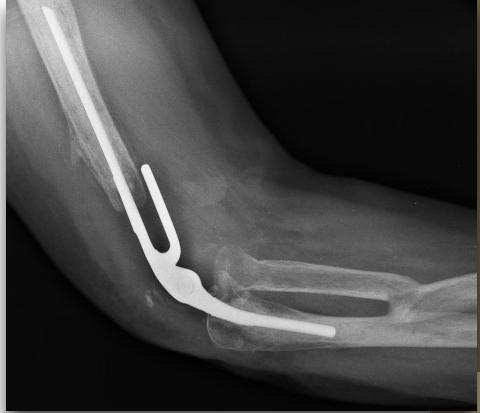

years after fracture





#### Malunion

 2 months after distal humerus fracture

#### Malunion





#### **Malunion**



CT scan

#### Osteotomy and screw fixation





## 5 months after osteotomy





#### 12 months after osteotomy

- Elbow range of motion: flexion 120, extention 20, full rotation
- Elbow motion without pain

#### Male, 43 age

- Truck accident,
   October 2013
- Multitrauma, open distal humerus fracture and forearm fracture



#### No elbow

# 14.01.2015 (1.5 year after accident)



14.01.2015 (1.5 year after accident)





14.01.2015
(1.5 year after accident)





#### 15.01.2015

- TEA Coonrad Morrey
- Posterior triceps sparing approach

#### TEA - 15.01.2015



#### 21.01.2015 (6 days after TEA)



21.01.2015 (6 days after TEA)





# 10.03.2015 (6 weeks after TEA)



#### CRP (6 weeks after TEA)

| Próbka: Serum NRM:  Zlecił: MURAWA AGNIESZKA Wysłano z:  Opis próbki:  Uwagi: |                     |